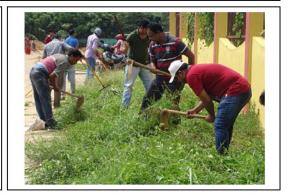

Samagra Swachhta Diwas

On-campus cleanliness drives were also organized at the Institute's premises, in which all the staff actively took part and cleaned the weeds and debris around the farms and farm roads. Further, the total farm areas and the Institute premises have been earmarked for each staff in CIWA premises and cleaning and sanitation activities are beaing carried out in their respective plots, daily for one hour during the *Swachhta hi Sewa* period.

On-campus cleanliness drives