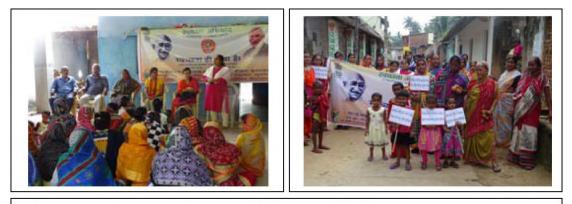

The *Samagra Swachhta Diwas* programme was organized in Kadua and Dubuduva villages under Satyabadi block in Puri district. About 50 farm women, rural youth and school children participated in the event, wherein the Secretary of the village panchayat, ward member and women SHG leaders also actively took part. The focus of the programme was on awareness creation about using the toilet facilities. Elderly women from the village shared their hardships experienced in their earlier days, where there were no toilet facilities, and forced to go for open defecation. They advised the newer women generations to make use of the toilet facilities for safety of women and hygiene. They also participated in the cleanliness drive around the community hall premises. A rally with the placards highlighting hygiene and sanitation was also arranged through the main roads of the village. The villagers were made aware about government's financial support for constructing toilet facilities under the *Swachh Bharat Abhiyan* scheme.