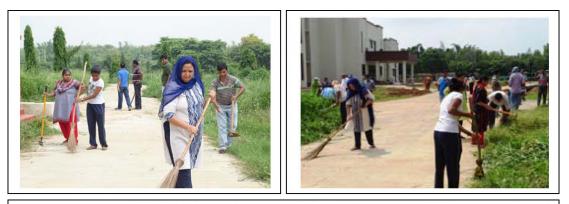

Samagra Swachhta Diwas

On-campus cleanliness drives were also organized at the Institute's premises, in which all the staff actively took part and cleaned the weeds and debris around the farms and farm roads. Further, the total farm areas and the Institute premises have been earmarked for each staff in CIWA premises and cleaning and sanitation activities are beaing carried out in their respective plots, daily for one hour during the *Swachhta hi Sewa* period.

On-campus cleanliness drives